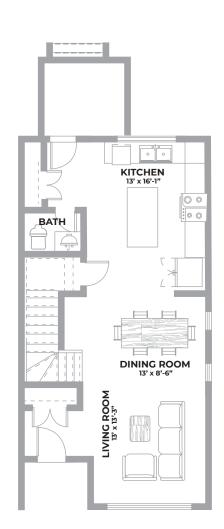

### **MODERN FARMHOUSE 4**

1490 SQ. FT = 3 BED. = 2.5 BATH DOUBLE DETACHED CAR GARAGE

20' Pocket House  $\rightarrow$ 

-> Customize your basement plan (1 or 2 bedroom options available)

MAIN FLOOR > 738 Sq. Ft.

MAIN FLOOR > 752 Sq. Ft.