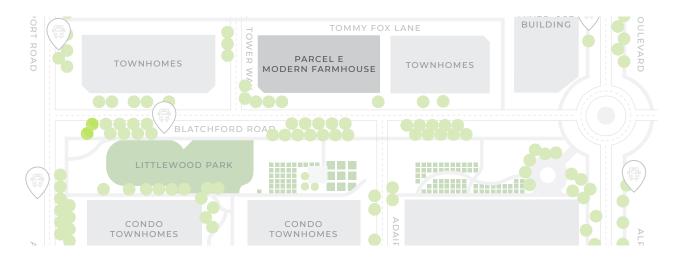

#### PARCEL FEATURES

- East-facing towards downtown Edmonton
- Faces tree-lined boulevard with separate sidewalk
- Fronts onto Blatchford Road
- Backs onto an 8m landscaped alley (Tommy Fox Lane)

To schedule an appointment or for more information call 780-240-9018 or email us at sales@muttihomes.ca