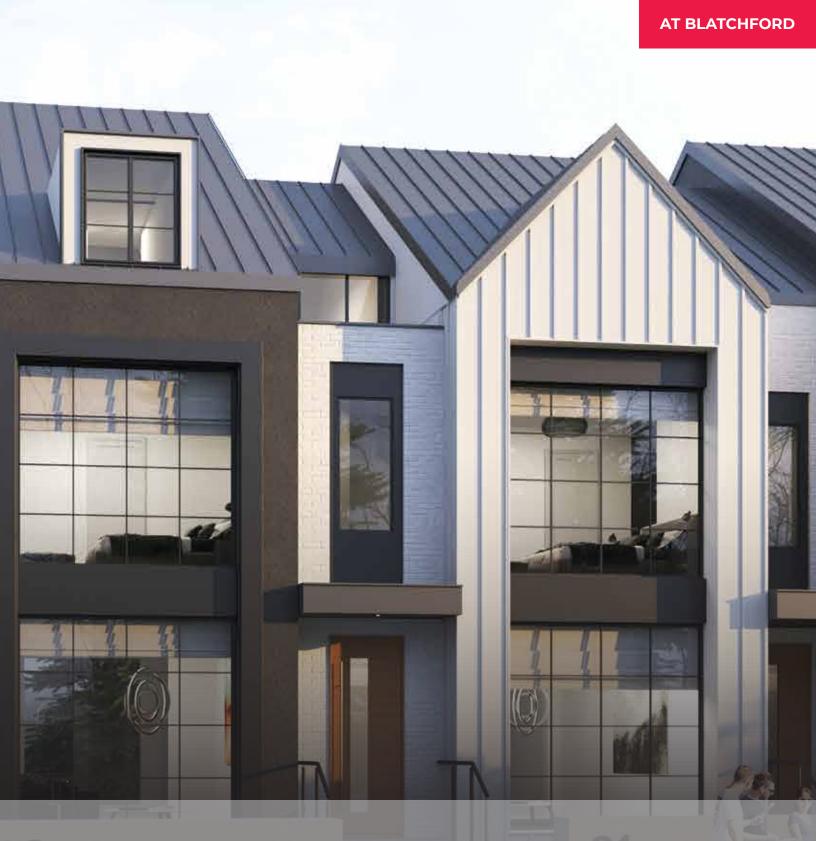

# MODERN FARMHOUSE TOWNHOMES

## THE PARCEL & PROJECT

Stunning contemporary minimalism shines in this project, with its clean lines and cool palette. Enjoy a serene retreat in the heart of the city where you can kick back and relax, entertain, and recharge with both comfort and style.

#### PARCEL FEATURES

- East-facing towards downtown Edmonton
- Faces tree-lined boulevard with separate sidewalk
- Fronts onto Blatchford Road
- Backs onto an 8m landscaped alley (Tommy Fox Lane)

To schedule an appointment or for more information call 780-240-9018 or email us at sales@muttihomes.ca

#### **MODERN FARMHOUSE SPECIFICATIONS**

- Modern Farmhouse design
- No condo fees (fee-simple)
- 20' 31' wide lots with 1550 1850 sq ft. floor areas
- 3 storeys high with roof top patio
- Double detached garage and 2 car parking pad
- 3 or 2 bedrooms option, 2.5 bath, flex room, 2nd floor laundry, 9' ceilings
- Legal basement / garage suite options
- Fully landscaped and fenced with rear deck
- 2 designer interior palettes to choose selections from
- Premium exterior
- Upgraded interior railing with choice of glass or vertical metal spindles
- Linear fireplace in living area
- Upgraded flooring, plumbing, and lighting fixtures
- Upgraded modern kitchen cabinetry with quartz/granite countertops all over
- Appliances credit
- MDF built-in shelving throughout
- 4-piece master en-suite with jacuzzi tub, tiled shower, big vanity counter space, and walk-in closet
- Geothermal heating and cooling with smart technology
- Customize your basement plan (1 or 2 bedroom option)
- Rough-in for future basement 3-piece bathroom
- 10-year New Home Warranty