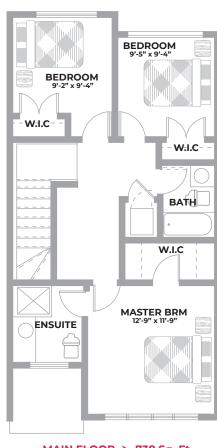

### **MODERN FARMHOUSE 4**

1490 SQ. FT = 3 BED. = 2.5 BATH DOUBLE DETACHED CAR GARAGE

20' Pocket House  $\rightarrow$ 

-> Customize your basement plan (1 or 2 bedroom options available)

MAIN FLOOR > 738 Sq. Ft.