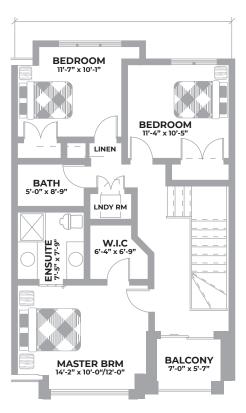

## **TARMAC VI/VII**

1767 SQ. FT ■ 3 BED. ■ 2.5 BATH DOUBLE DETACHED CAR GARAGE

- 24' Pocket House
- 2nd Floor Balcony
- Customize your basement plan
  (1 or 2 bedroom options available)

MAIN FLOOR ➤ 906 Sq. Ft. SECOND FLOOR ➤ 861 Sq. Ft.