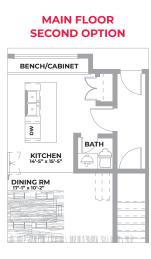

## **TARMAC VI/VII**

1767 SQ. FT ■ 3 BED. ■ 2.5 BATH DOUBLE DETACHED CAR GARAGE

- 24' Pocket House
- 2nd Floor Balcony
- Customize your basement plan
  (1 or 2 bedroom options available)

MAIN FLOOR ➤ 906 Sq. Ft. SECOND FLOOR ➤ 861 Sq. Ft.