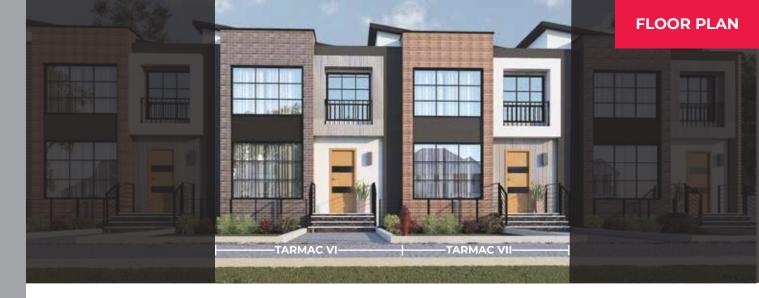

THE TARMAC TOWNHOMES

M U T T I

## **TARMAC VI/VII**

1767 SQ. FT ■ 3 BED. ■ 2.5 BATH DOUBLE DETACHED CAR GARAGE

- 24' Pocket House
- 2nd Floor Balcony
- Customize your basement plan
  (1 or 2 bedroom options available)

MAIN FLOOR ➤ 906 Sq. Ft. SECOND FLOOR ➤ 861 Sq. Ft.