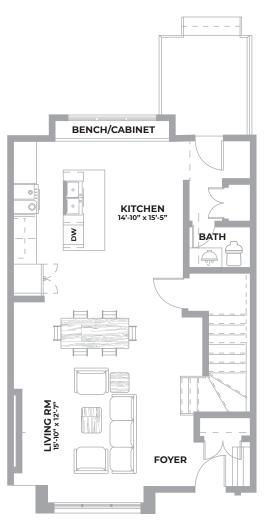

## **TARMAC VI/VII**

1767 SQ. FT ■ 3 BED. ■ 2.5 BATH DOUBLE DETACHED CAR GARAGE

- 24' Pocket House
- 2nd Floor Balcony
- Customize your basement plan
  (1 or 2 bedroom options available)

MAIN FLOOR ➤ 906 Sq. Ft. SECOND FLOOR ➤ 861 Sq. Ft.