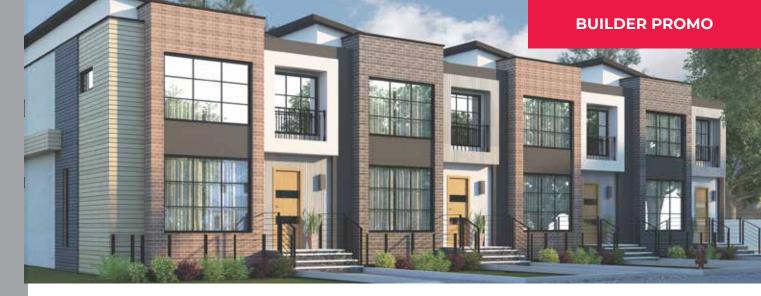

THE TARMAC TOWNHOMES

M U T T I

### THE PARCEL & PROJECT

Stunning contemporary minimalism shines in this project, with its clean lines and cool palette. Enjoy a serene retreat in the heart of the city where you can kick back and relax, entertain, and recharge with both comfort and style.

#### TARMAC SPECIFICATIONS

- Modern contemporary bespoke townhomes
- No condo fees (fee-simple)
- 22' 31' wide lots with 1670 1890 sq ft. floor areas
- Double detached garage and two car parking pad
- Three or two bedrooms option, 2.5 bath, flex room, 2nd-floor laundry, 10' ceilings
- Legal basement/garage suite options
- Fully landscaped, fenced with rear deck
- Second-floor balcony options
- Three designer interior palettes to choose selections from
- Premium exterior
- Upgraded interior railing with choice of glass or vertical metal spindles
- Linear fireplace in the living area
- Upgraded flooring, plumbing, and lighting fixtures
- Upgraded modern kitchen cabinetry with quartz/granite countertops all over
- Appliances credit
- ▶ MDF built-in shelving throughout
- Four-piece master en-suite with Jacuzzi tub, tiled shower, big vanity counter space, and walk-in closet
- ▶ Geothermal heating and cooling with smart technology
- Customize your basement plan (1 or 2 bedroom option)
- ▶ 10-year New Home Warranty