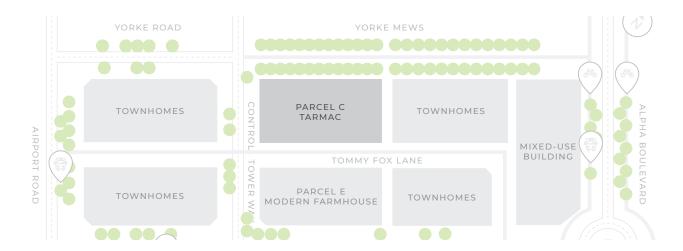

# Wider lots (22' - 31')

in the community

One of the most

**PARCEL FEATURES** 

premium & valuable lots

- Tree-lined boulevard 5.5m wide
- Fronts onto a Primary Quiet (PQ) Street, non-vehicular pathway
- Backs on 8m landscaped alley