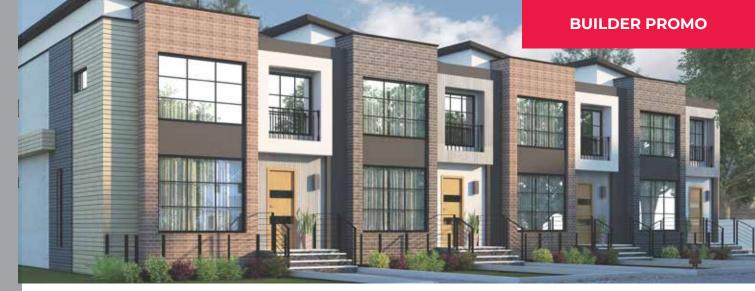

### **TARMAC SPECIFICATIONS**

- Modern contemporary bespoke townhomes
- No condo fees (fee-simple)
- 22' 31' wide lots with 1670 1890 sq ft. floor areas
- Double detached garage and two car parking pad
- Three or two bedrooms option, 2.5 bath, flex room, 2nd-floor laundry, 10' ceilings
- Legal basement/garage suite options
- Fully landscaped, fenced with rear deck
- Second-floor balcony options
- Three designer interior palettes to choose selections from
- Premium exterior
- Upgraded interior railing with choice of glass or vertical metal spindles
- Linear fireplace in the living area
- Upgraded flooring, plumbing, and lighting fixtures
- Upgraded modern kitchen cabinetry with quartz/granite countertops all over
- Appliances credit
- MDF built-in shelving throughout
- Four-piece master en-suite with Jacuzzi tub, tiled shower, big vanity counter space, and walk-in closet
- Geothermal heating and cooling with smart technology
- Customize your basement plan (1 or 2 bedroom option)
- 10-year New Home Warranty

#### 1670 - 1890 SQ. FT. OPTIONAL BSMT SUITE