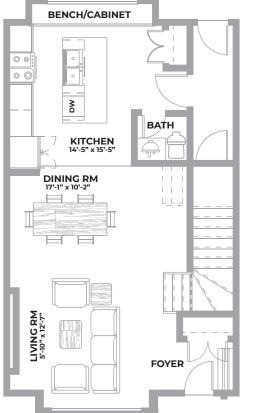

#### 22' Pocket House

->

Customize your basement plan (1 or 2 bedroom options available)

MAIN FLOOR > 834 Sq. Ft.

MAIN FLOOR SECOND OPTION