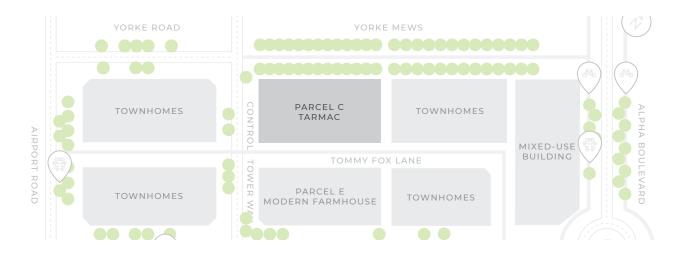

### **PARCEL FEATURES**

- One of the most premium & valuable lots in the community
- Wider lots (22' 31')
- Tree-lined boulevard 5.5m wide
- Fronts onto a Primary Quiet (PQ) Street, non-vehicular pathway
- Backs on 8m
  landscaped alley