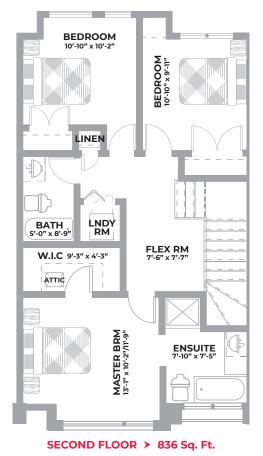

### **TARMAC SPECIFICATIONS**

- Modern contemporary bespoke townhomes
- No condo fees (fee-simple)
- 22' 31' wide lots with 1670 1890 sq ft. floor areas
- Double detached garage and two car parking pad
- Three or two bedrooms option, 2.5 bath, flex room, 2nd-floor laundry, 10' ceilings
- Legal basement/garage suite options
- Fully landscaped, fenced with rear deck
- Second-floor balcony options
- Three designer interior palettes to choose selections from
- Premium exterior
- Upgraded interior railing with choice of glass or vertical metal spindles
- Linear fireplace in the living area
- Upgraded flooring, plumbing, and lighting fixtures
- Upgraded modern kitchen cabinetry with quartz/granite countertops all over
- Appliances credit
- MDF built-in shelving throughout
- Four-piece master en-suite with Jacuzzi tub, tiled shower, big vanity counter space, and walk-in closet
- Geothermal heating and cooling with smart technology
- Customize your basement plan (1 or 2 bedroom option)
- 10-year New Home Warranty